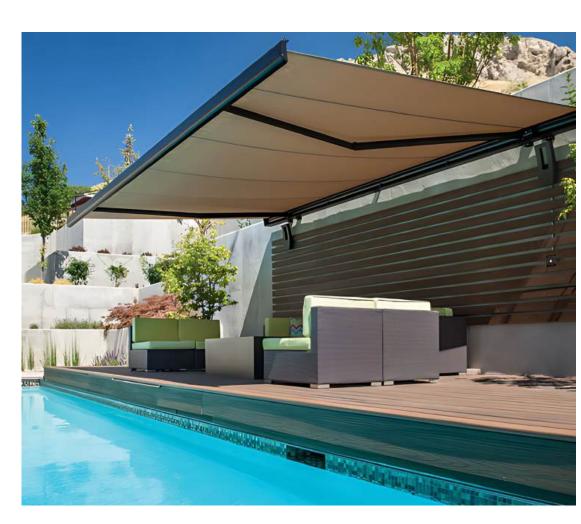

## **ADVANTAGES:**

- Heavy Duty Structure with Thickened Arms: It consists of a full corrosion-resistant aluminum frame and a windproof, easy-to-adjust arm.
- Strong and durable folding arm with aluminum front bar to protect balance and prevent rain falling.
- High quality fabric, UV resistant, waterproof, high color fastness, up to 5 years of longterm use without fading.
- Possibility of connecting it to a wind and sun sensor.
- The telescopic arm can be closed several times, smooth, not stuck, the joints are connected by chains, more flexible and durable.
- Can be used for garden, doors, entertainment pavilion, outdoor restaurant and other places.