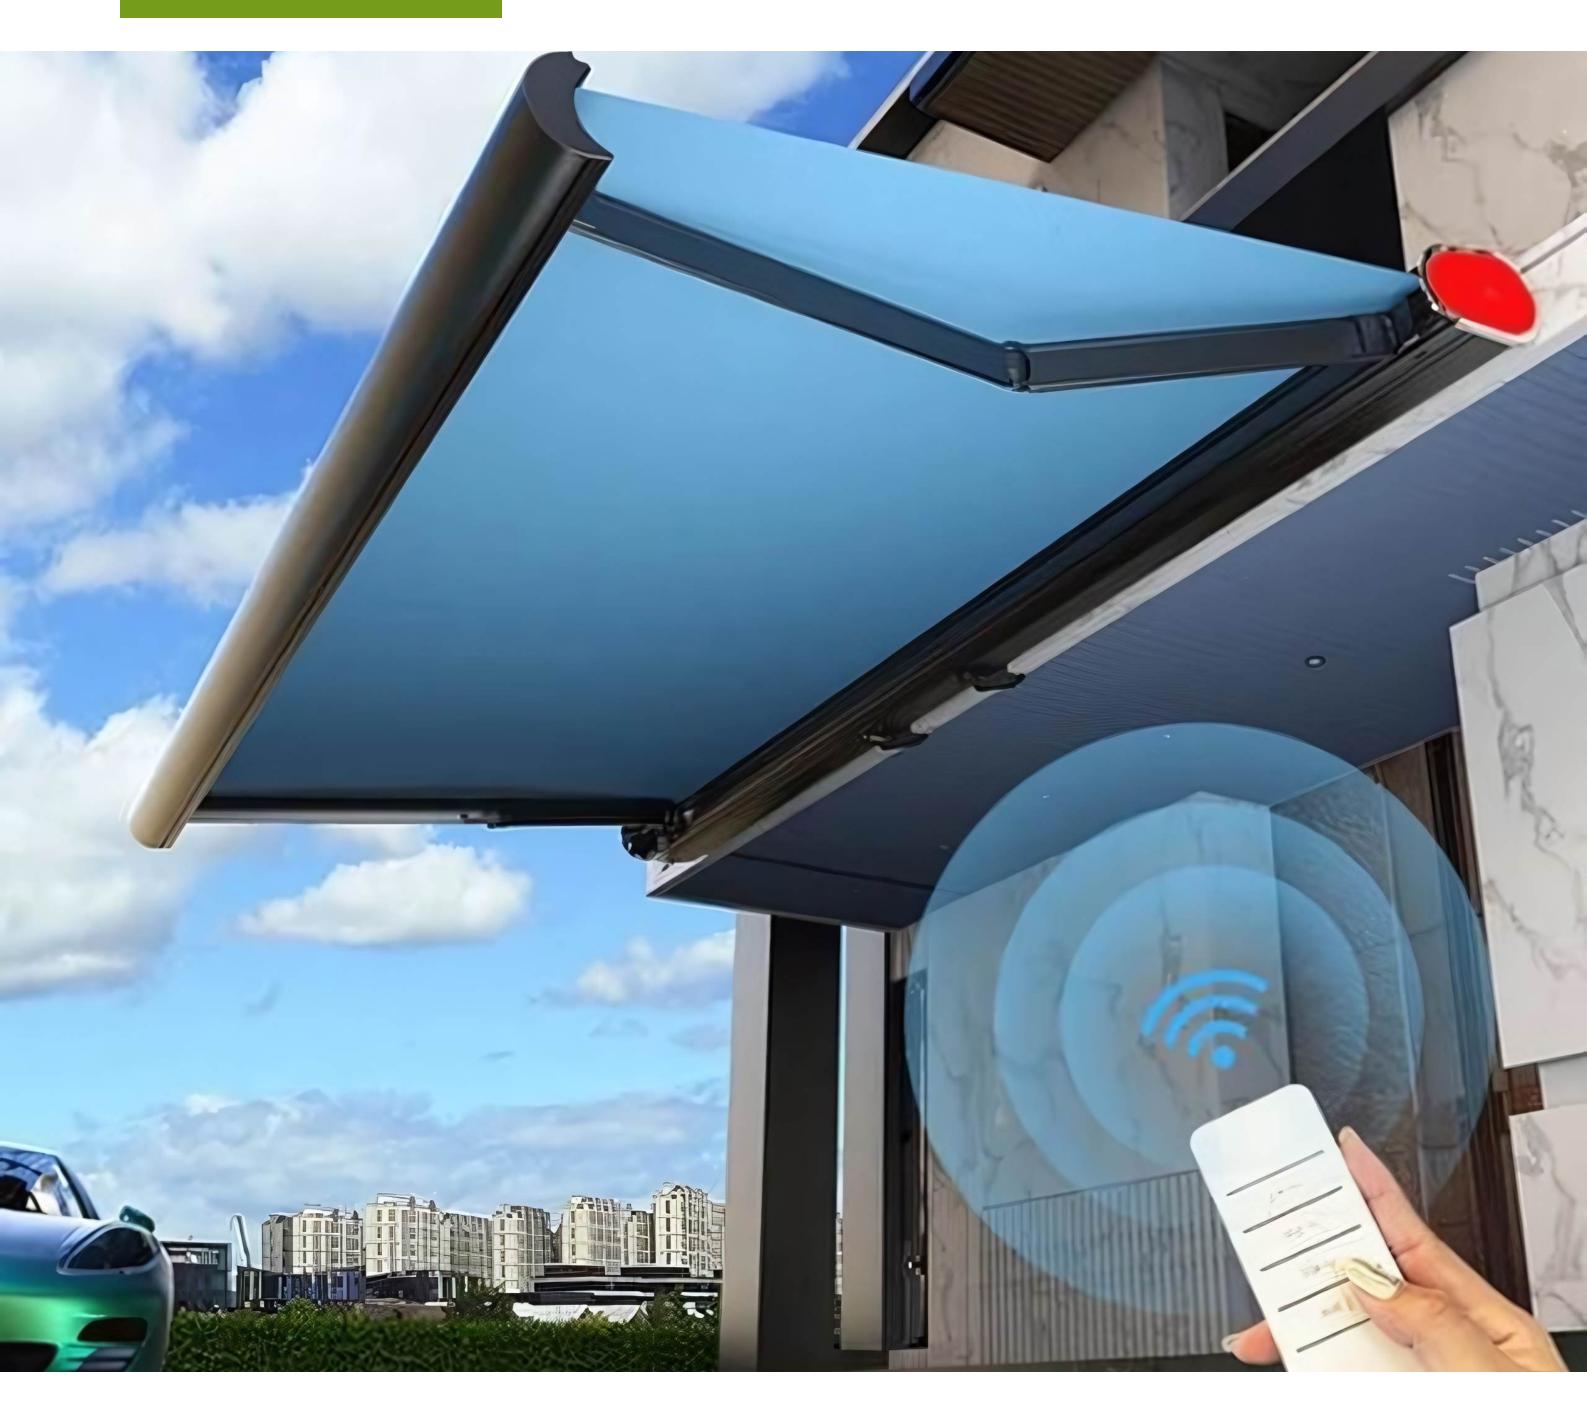

## Wind & Sun Sensor

- Connecting a wind and sun sensor/sensor increases the efficiency and functionality of the Awning.
- When strong winds are felt, it closes the Awning automatically.
- Also, when it feels the intense heat of the sun, it automatically opens the Awning.
- With the ability to disable one of the previous functions when it is not needed.