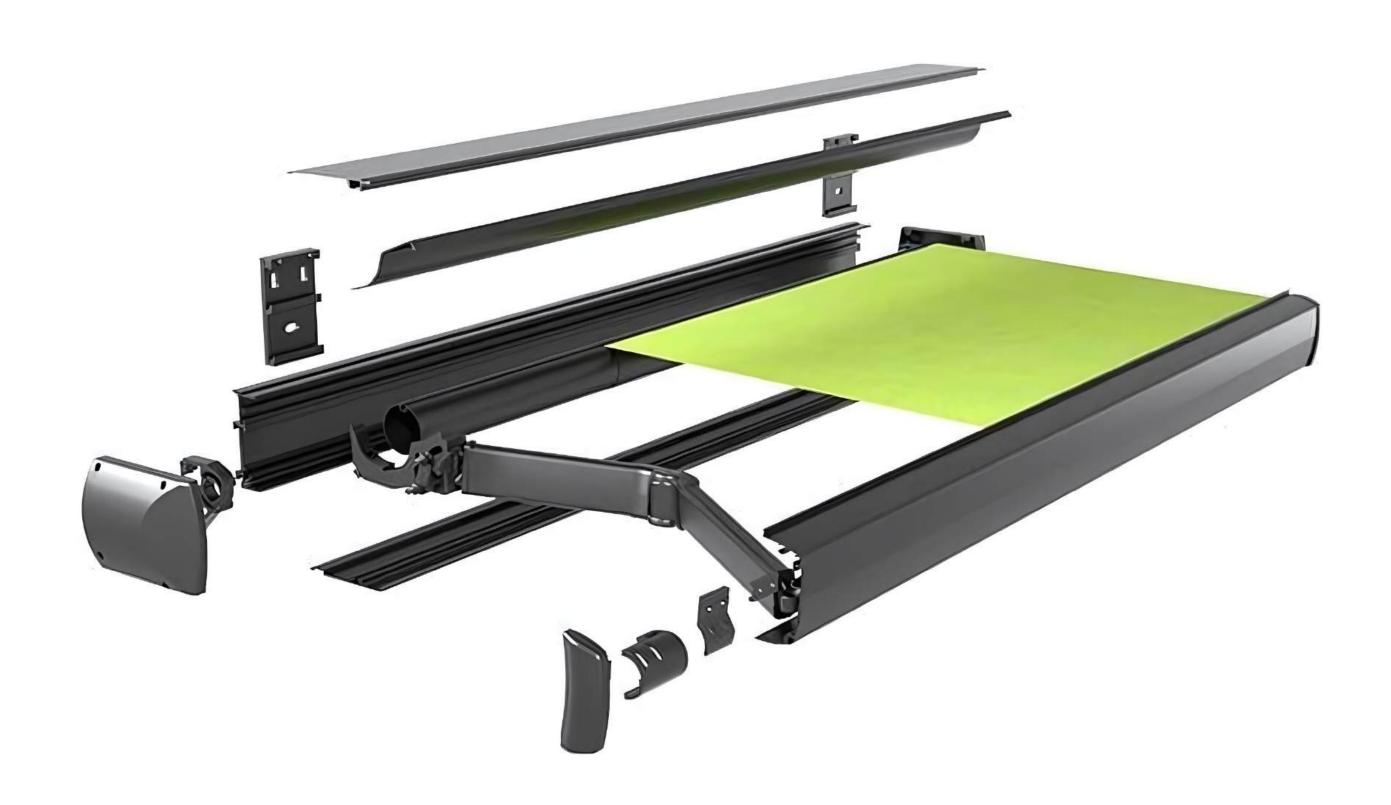

## **ADVANTAGES:**

- Heavy Duty Structure with Thickened Arms: It consists of a full corrosion-resistant aluminum frame and a windproof, easy-to-adjust arm.
- Strong and durable folding arm with aluminum front bar to protect balance and prevent rain falling.
- High quality fabric, UV resistant, waterproof, high color fastness, up to 5 years of longterm use without fading.
- Possibility of connecting it to a wind and sun sensor.
- The telescopic arm can be closed several times, smooth, not stuck, the joints are connected by chains, more flexible and durable.
- Can be used for garden, doors, entertainment pavilion, outdoor restaurant and other places.

In addition to the presence of a lighting system in the arms, it helps facilitate movement and handling in dark places.

| Model          | FULLCASSETTEAWNING      |
|----------------|-------------------------|
| Roller / Tube  | 70mm Steel              |
| Front Bar      | Aluminum 148x65mm       |
| Arm            | 66x32mm                 |
| Gear box       | 1:11                    |
| Adjusted-Angle | 5 to 75                 |
| Max Size       | Width 6m, Projection 3m |
| Available Arms | 3 M                     |