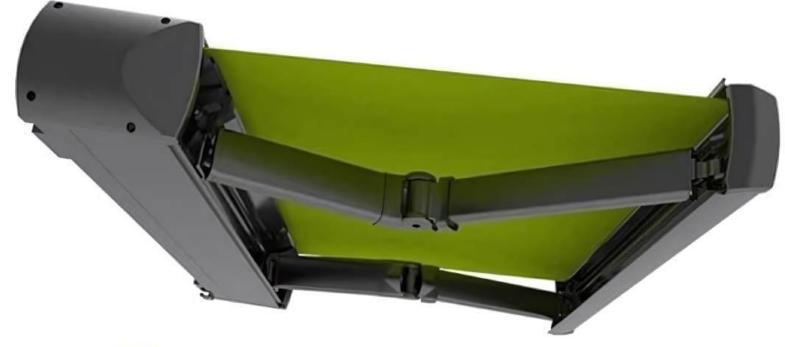

## Full Cassette Awning

، الكاملة

- Folding chain arms replace traditional cable arms.
- A special mechanism ensures that the entire umbrella is closed perfectly.
- It can cover areas up to 6m wide x 3m wide, with the ability to cover larger areas on request.
- Angle adjustment ranges from 5° to 75°.

The chain in the arms increases the rigidity and stability of the arms when moving and helps smooth the movement of the umbrella.