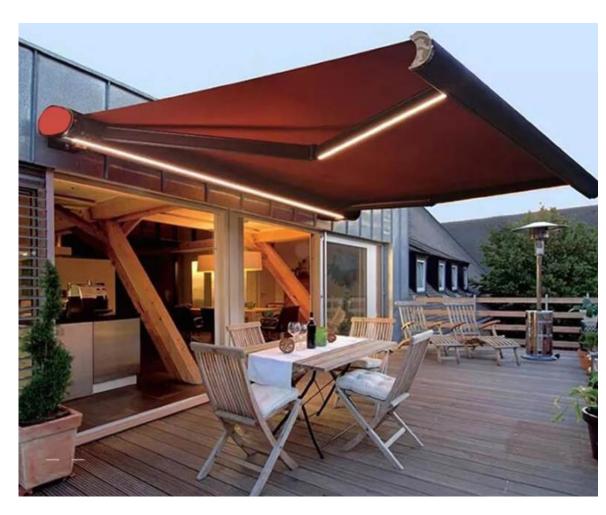

In addition to the presence of a lighting system in the arms, it helps facilitate movement and handling in dark places.

| Model          | FULLCASSETTEAWNING      |
|----------------|-------------------------|
| Roller / Tube  | 70mm Steel              |
| Front Bar      | Aluminum 148x65mm       |
| Arm            | 66x32mm                 |
| Gear box       | 1:11                    |
| Adjusted-Angle | 5 to 75                 |
| Max Size       | Width 6m, Projection 3m |
| Available Arms | 3 M                     |