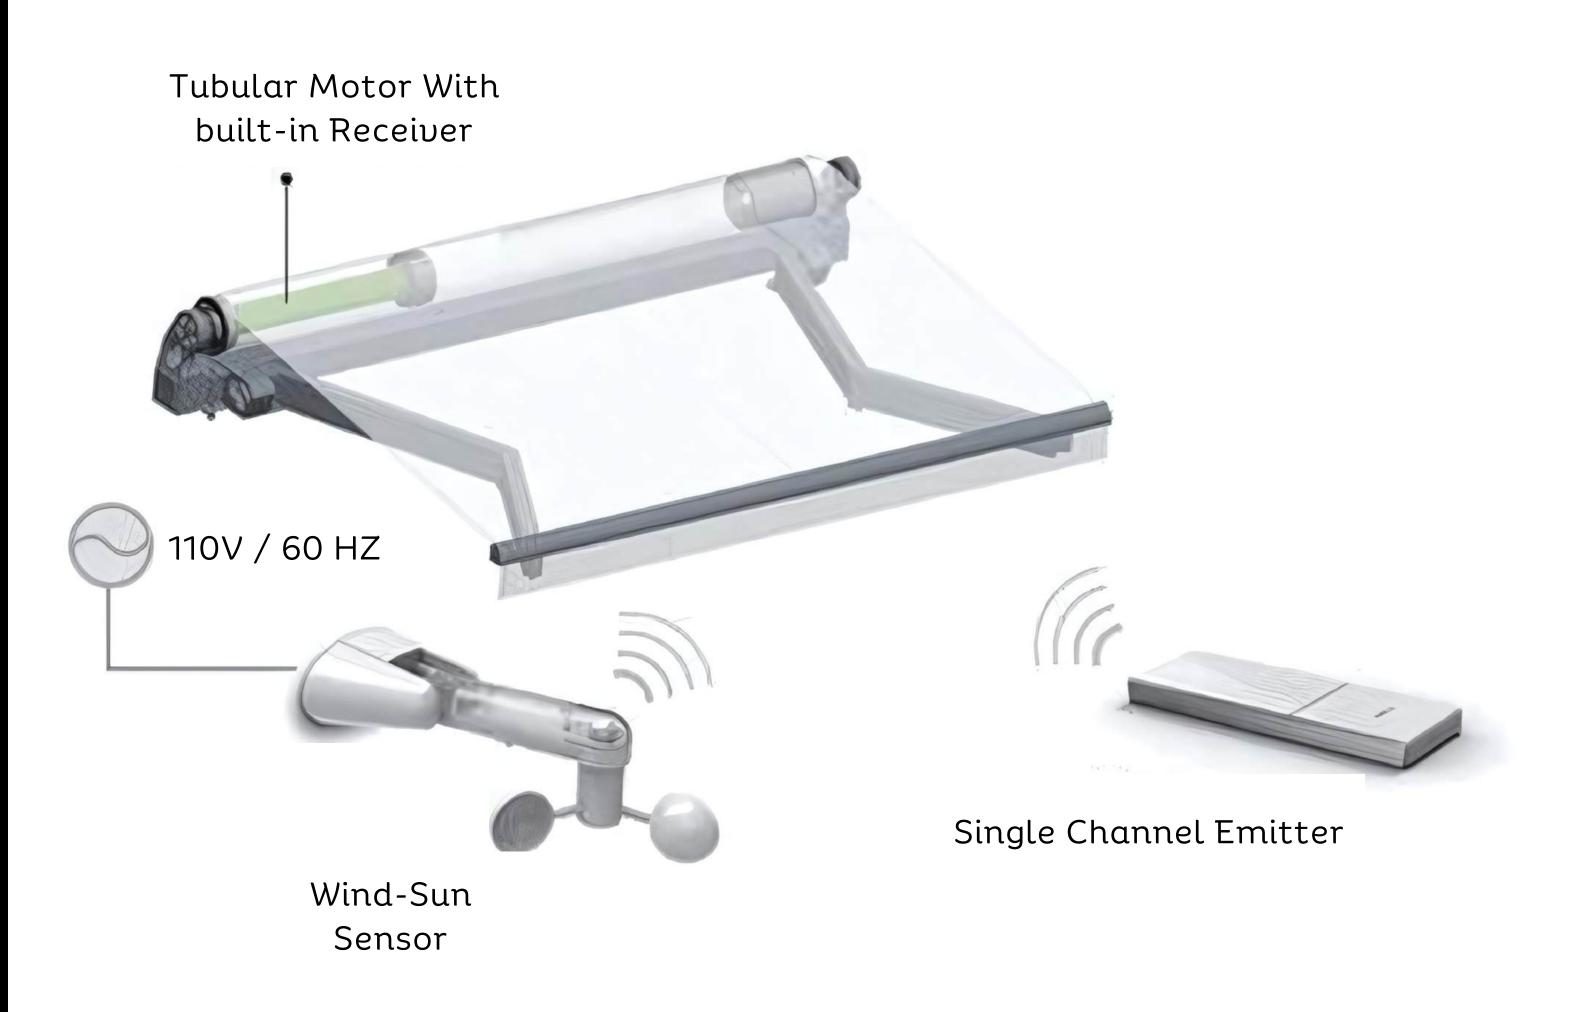

## Wind & Sun Sensor

- Connecting a wind and sun sensor/sensor increases the efficiency and functionality of the Awning.
- When strong winds are felt, it closes the Awning automatically.
- Also, when it feels the intense heat of the sun, it automatically opens the Awning.
- With the ability to disable one of the previous functions when it is not needed.

The chain in the arms increases the rigidity and stability of the arms when moving and helps smooth the movement of the umbrella.