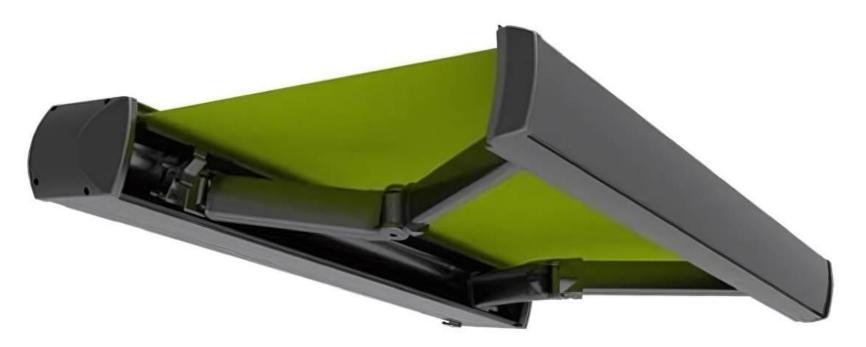

## FULL CASSETTE AWNING

**Motorized Type** 

## Full Cassette Awning

، الكاملة

- Folding chain arms replace traditional cable arms.
- A special mechanism ensures that the entire umbrella is closed perfectly.
- It can cover areas up to 6m wide x 3m wide, with the ability to cover larger areas on request.
- Angle adjustment ranges from 5° to 75°.

- Italian style full cassette design
- Provides better protection for the fabric and canopy structure
- Gray Color

Sensitive connection to wind and sun

Lighting (LED)