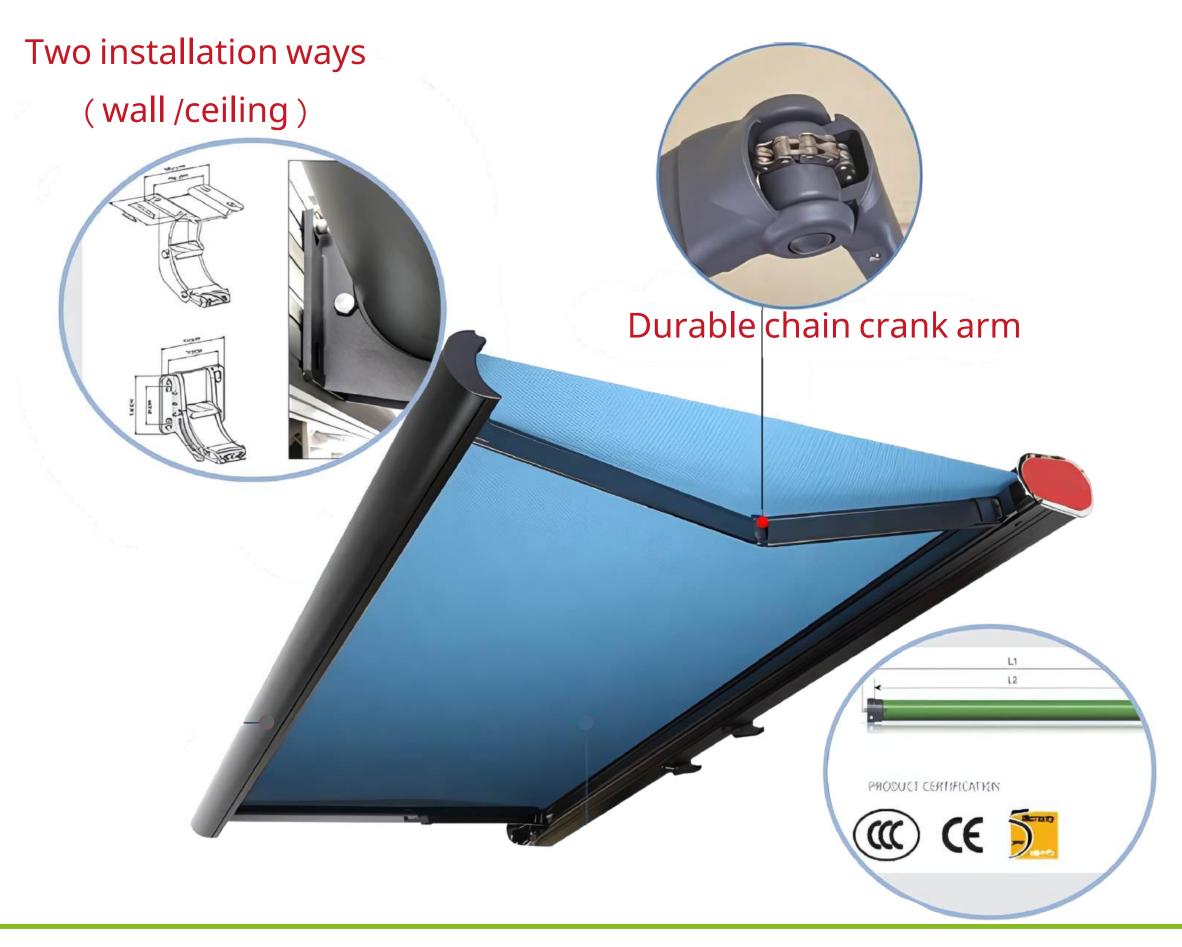

The chain in the arms increases the rigidity and stability of the arms when moving and helps smooth the movement of the umbrella.

## **ADVANTAGES:**

- Heavy Duty Structure with Thickened Arms: It consists of a full corrosion-resistant aluminum frame and a windproof, easy-to-adjust arm.
- Strong and durable folding arm with aluminum front bar to protect balance and prevent rain falling.
- High quality fabric, UV resistant, waterproof, high color fastness, up to 5 years of longterm use without fading.
- Possibility of connecting it to a wind and sun sensor.
- The telescopic arm can be closed several times, smooth, not stuck, the joints are connected by chains, more flexible and durable.
- Can be used for garden, doors, entertainment pavilion, outdoor restaurant and other places.