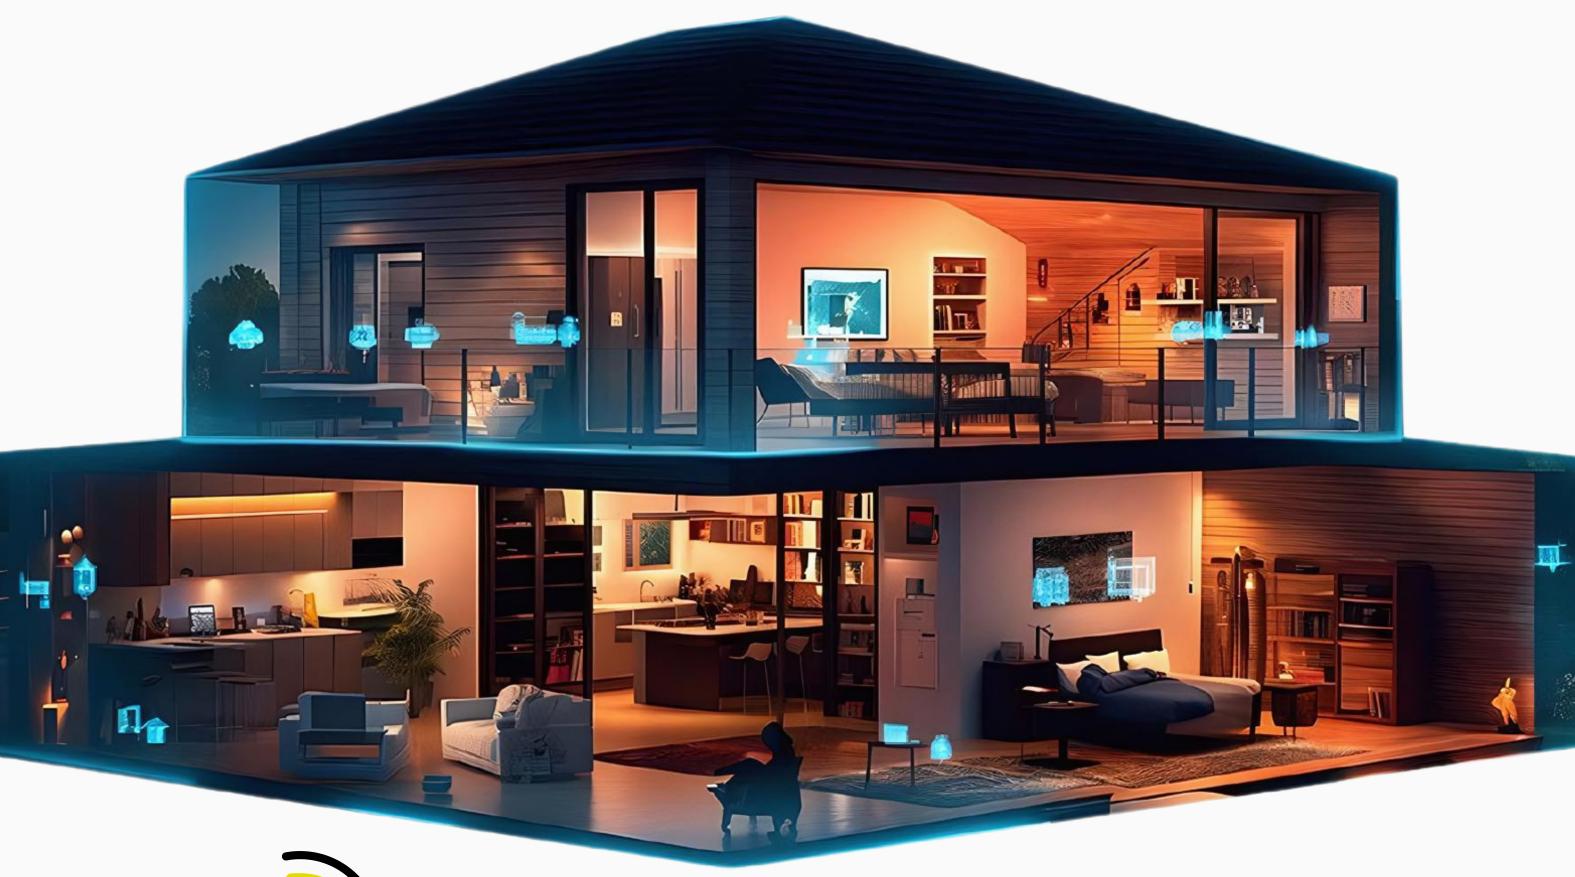

## RF Intelligent Hub can communicates with hundreds of devices including motorized clothes rack, shades, roller shutters, air conditioners, TV etc. Appliance interconnection experience Multi-protocol, multi-modulation supported Support more than 95% of infrared device on the market Standard, customized and extendable intelligent interaction Stable and safety, support concurrent smart cloud services.