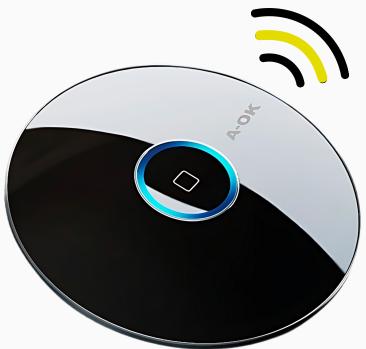

| Product Name   | Model    | Dimension     | Radio<br>Standard          | Frequency | Radio<br>Frequency<br>modulation | Control distance | Working<br>temp | Transmitting<br>Power | Infrared<br>Frequency |
|----------------|----------|---------------|----------------------------|-----------|----------------------------------|------------------|-----------------|-----------------------|-----------------------|
| Smart Home Hub | AC520-01 | 110*110*31 mm | WIFI 2.4GHz<br>802.11b/g/n | 433.92MHz | 10A 2000W                        | Open Area 300m   | -20 : 55 °C     | < 0.5W                | 20-60KHz              |